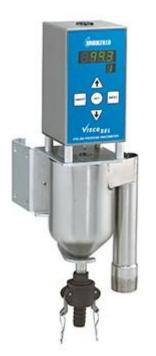

## **VTE ELECTRIC VISCOSEL**

For continuous viscosity control. The VTE combines viscosity indication and control and is widely used online in print and coatings industries for automatic addition of solvents.

## **FEATURES & BENEFITS:**

- Convenient & inexpensive
- Sensitive response ensures continuous conditioning
  of fluid
- Inline measurement eliminates time constraints
- Simple to change viscosity range,
- Continuous linear output (4-20mA)
- ± Accuracy full scale

## **SPECIFICATIONS**

- Range: 10-10,000 cP
- Output: 4-20 mA
- Control Signal: Up to 3 amp solenoid relay control
- Display: Digital display of viscosity units
- Electrical code: NEMA 1